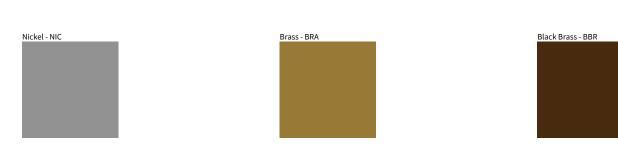

Brass, nickel and copper are natural minerals and can potentially change color and show marks over time. We cannot guarantee the color appearance as the material transforms.

Zaneen Group Inc. © 2024, T 1800-388-3382, F 416-247-9319, www.zaneen.com